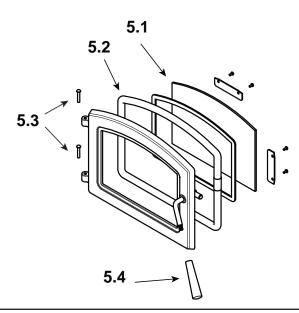

## **#5 Door Assembly**

IMPORTANT: THIS IS DATED INFORMATION. When requesting service or replacement parts for your appliance please provide model number and serial number. All parts listed in this manual must be ordered from a dealer.

| 1 |
|---|
|---|

Stocked at Depot

| ITEM | DESCRIPTION                | COMMENTS | PART NUMBER  | ui zopoi |
|------|----------------------------|----------|--------------|----------|
| 5    | Door Assembly              |          | SRV7086-021  |          |
| 5.1  | Glass Assembly             |          | SRV7081-173  |          |
| 5.2  | Rope, Door, 3/4" x 84"     |          | 832-1680     |          |
| 5.3  | Hinge Pins                 | Pkg of 2 | 433-1590/2   |          |
| 5.4  | Handle, Black Phenolic Kit |          | KS-5140-1442 |          |