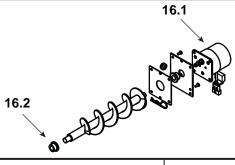

## **#16 Feed Assembly Kit**

| 16   | Feed Assembly Kit  |           | SRV7077-014 |   |
|------|--------------------|-----------|-------------|---|
| 16.1 | Feed Shaft Bushing | Pkg of 2  | 7000-600/2  |   |
| 16.2 | Feed Motor         |           | SRV7000-670 | Υ |
|      |                    |           |             |   |
|      | Ambient Probe      |           | SRV7000-668 | Υ |
|      | Exhaust Probe      |           | SRV7000-669 | Υ |
|      | Wire Harness       |           | SRV7077-184 | Υ |
|      | Wire Clip          | Pkg of 10 | 7000-400/10 | Υ |
|      |                    |           |             |   |