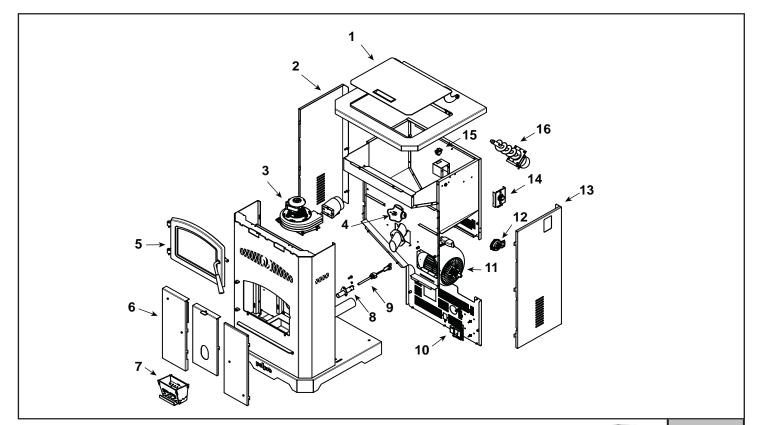

| your appliance please provide model number and serial number. All parts listed in this manual must be ordered from a dealer. |                                          |          |              |          |
|------------------------------------------------------------------------------------------------------------------------------|------------------------------------------|----------|--------------|----------|
| ITEM                                                                                                                         | DESCRIPTION                              | COMMENTS | PART NUMBER  | at Depot |
| 1                                                                                                                            | Hopper Lid Assembly                      |          | SRV7086-019  |          |
| 2                                                                                                                            | Side Curtain, Left Hand                  |          | SRV7086-154  |          |
| 3                                                                                                                            | Exhaust Combustion Blower                |          | 812-4400     | Y        |
|                                                                                                                              | Gasket, Between Blower Housing and Stove |          | 240-0812     | Y        |
| 4                                                                                                                            | Snap disc, Manual Reset                  |          | SRV230-0080  | Y        |
| 5                                                                                                                            | Door Assembly                            |          | SRV7086-021  |          |
| 6                                                                                                                            | Baffle Kit                               |          | SRV7079-006  |          |
| 7                                                                                                                            | Firepot                                  |          | SRV7077-003  | Y        |
| 8                                                                                                                            | Igniter Chamber Kit                      |          | SRV7077-110  |          |
| 9                                                                                                                            | Igniter Kit                              |          | SRV7000-660  | Y        |
| 10                                                                                                                           | Control Board                            |          | SRV7077-050  | Y        |
| 11                                                                                                                           | Convection Blower                        |          | KS-5020-1052 | Y        |
| 12                                                                                                                           | Vacuum Switch                            |          | SRV7000-531  | Y        |
|                                                                                                                              | Vacuum Hose, 5/32 ID                     | 3 Ft     | SRV240-0450  | Y        |
| 13                                                                                                                           | Side Curtain, Right Hand                 |          | SRV7086-153  | Y        |
| 14                                                                                                                           | Dial Control Kit, w/Wire Harness         |          | SRV7083-036  | Y        |
| 15                                                                                                                           | Hopper Switch                            |          | SRV7000-612  | Υ        |